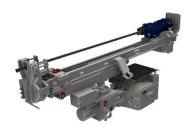

## HMF 600 with box-type bucket

The Multi-Functional Loader HMF 600 is the universal multipurpose loader for mining. Next to different buckets, with volumes of 0.3 m³ and 0.6 m³, there are a various of other tools and attachments for the HMF 600 available. Rapid attachment of various tools and use of the HMF 600 for loading, dinting, blast hole drilling, bolting and further applications is achieved by an innovative guick coupling device.

HMF 600 with box-type bucket