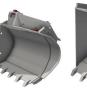

## Attachable drilling device

HMF 600 with drilling/bolting device

Box-type bucket

Box-type bucket with hydraulic hammers

Side-dump bucket

Backhoe bucket

Service platform

Drilling/bolting device