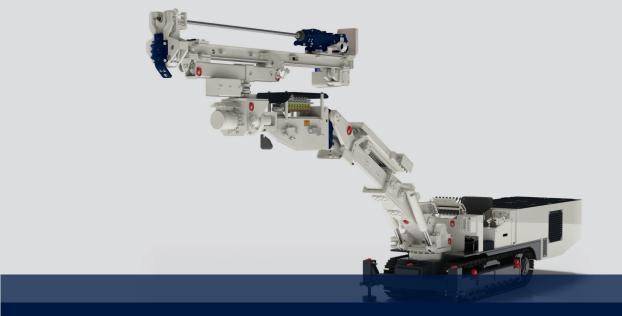

## HMF 600 with box-type bucket

The Multi-Functional Loader HMF 600 is the universal multipurpose loader for mining. Next to different buckets, with volumes of 0.3 m³ and 0.6 m³, there are a various of other tools and attachments for the HMF 600 available. Rapid attachment of various tools and use of the HMF 600 for loading, dinting, blast hole drilling, bolting and further applications is achieved by an innovative guick coupling device.

## Attachable drilling device

HMF 600 with drilling/bolting device

Box-type bucket

Box-type bucket with hydraulic hammers

Side-dump bucket

Backhoe bucket

Service platform

Drilling/bolting device