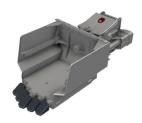

HMF 600 with box-type bucket

## Attachable drilling device

HMF 600 with drilling/bolting device

Box-type bucket

Box-type bucket with hydraulic hammers

Side-dump bucket

Backhoe bucket

Service platform

Drilling/bolting device