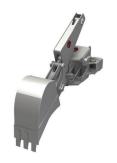

## Attachable drilling device

HMF 600 with drilling/bolting device

Box-type bucket

Box-type bucket with hydraulic hammers

Side-dump bucket

Backhoe bucket

Service platform

Drilling/bolting device