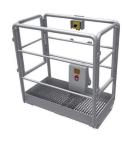

## Attachable drilling device

HMF 600 with drilling/bolting device

Box-type bucket

Box-type bucket with hydraulic hammers

Side-dump bucket

Backhoe bucket

Service platform

Drilling/bolting device