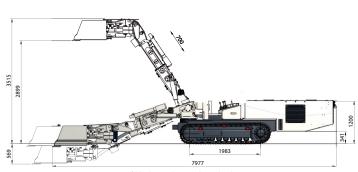

- uniform and smooth tramming
- automatic speed limitation in inclined roadways
- long service life of the tramming drives
- high operating reliability.

| Technical data                         | _                                                                                                 |
|----------------------------------------|---------------------------------------------------------------------------------------------------|
| Bucket capacity (side-dump bucket)     | 0.6 m <sup>3</sup>                                                                                |
| Bucket capacity<br>(box-type bucket)   | 0.3 m <sup>3</sup>                                                                                |
| Motor output                           | 55/63 kW                                                                                          |
| Tramming speed                         | 1.15 m/s                                                                                          |
| Gradeability (longitudinal)            | ±20.0 degrees                                                                                     |
| Gradeability (tranverse)               | ±8.0 degrees                                                                                      |
| Telescopic stroke of boom              | 700 mm                                                                                            |
| Breaking force at bucket tooth         | 40 kN                                                                                             |
| Penetrating force                      | 100 kN                                                                                            |
| Total weight approx.                   | 9,350 kg                                                                                          |
| Ground pressure                        | 0.1 MPa                                                                                           |
| Attachments<br>(quick coupling device) | <ul><li>hydraulic drilling/bolting device</li><li>hydraulic breaker</li><li>cutter head</li></ul> |
| Accessories                            | <ul><li>protective roof</li><li>cable reel</li><li>hydraulic winch</li></ul>                      |