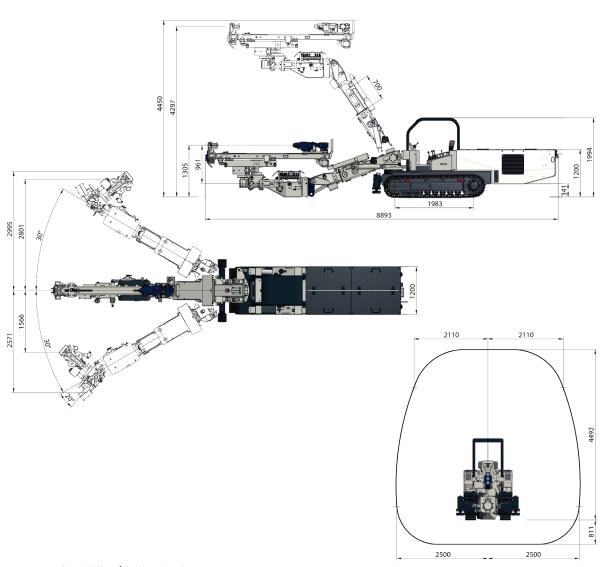

- uniform and smooth tramming
- automatic speed limitation in inclined roadways
- long service life of the tramming drives
- high operating reliability.

| Technical data                         | _                                                                                                 |
|----------------------------------------|---------------------------------------------------------------------------------------------------|
| Bucket capacity (side-dump bucket)     | 0.6 m <sup>3</sup>                                                                                |
| Bucket capacity<br>(box-type bucket)   | 0.3 m <sup>3</sup>                                                                                |
| Motor output                           | 55/63 kW                                                                                          |
| Tramming speed                         | 1.15 m/s                                                                                          |
| Gradeability (longitudinal)            | ±20.0 degrees                                                                                     |
| Gradeability (tranverse)               | ±8.0 degrees                                                                                      |
| Telescopic stroke of boom              | 700 mm                                                                                            |
| Breaking force at bucket tooth         | 40 kN                                                                                             |
| Penetrating force                      | 100 kN                                                                                            |
| Total weight approx.                   | 9,350 kg                                                                                          |
| Ground pressure                        | 0.1 MPa                                                                                           |
| Attachments<br>(quick coupling device) | <ul><li>hydraulic drilling/bolting device</li><li>hydraulic breaker</li><li>cutter head</li></ul> |
| Accessories                            | <ul><li>protective roof</li><li>cable reel</li><li>hydraulic winch</li></ul>                      |