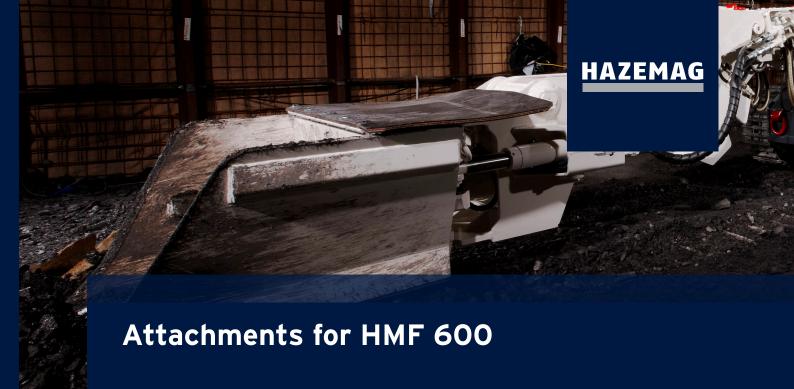

## Attachable drilling device

HMF 600 with drilling/bolting device

Box-type bucket

Box-type bucket with hydraulic hammers

Side-dump bucket

Backhoe bucket

Service platform

Drilling/bolting device

Cutter head

HMF 600 attachments

Manipulator

Hydraulic breakers

HAZEMAG & EPR GmbH Brokweg 75 · 48249 Dülmen, Germany

+49 2594 77 - 0 +49 2594 77 - 400

info@hazemag.de www.hazemag.com