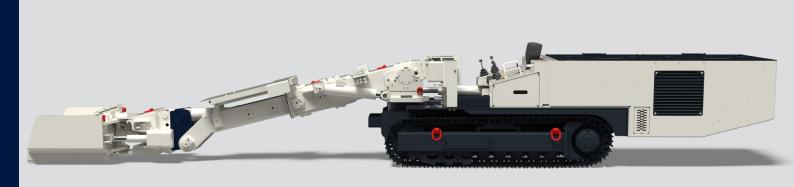

## HMF 600 with box-type bucket

The Multi-Functional Loader HMF 600 is the universal multipurpose loader for mining. Next to different buckets, with volumes of 0.3 m³ and 0.6 m³, there are a various of other tools and attachments for the HMF 600 available. Rapid attachment of various tools and use of the HMF 600 for loading, dinting, blast hole drilling, bolting and further applications is achieved by an innovative guick coupling device.

HMF 600 with box-type bucket