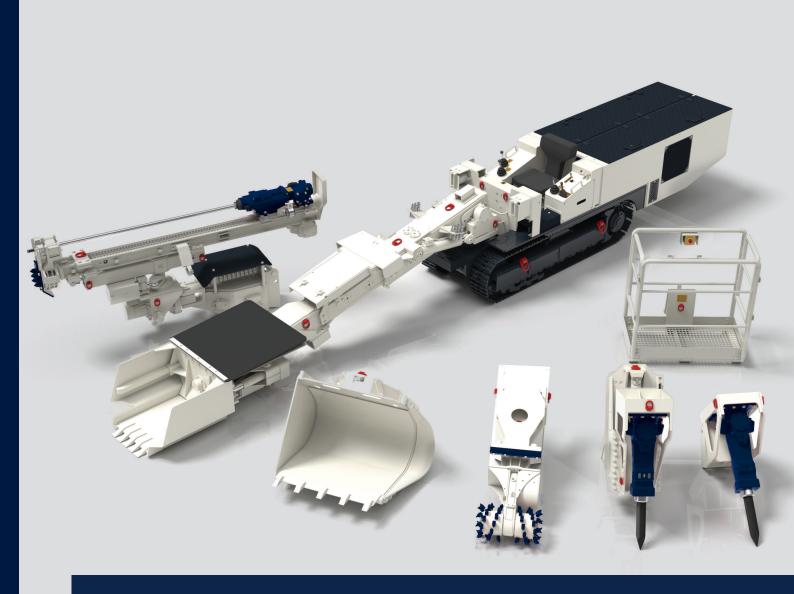

## HMF 600 with box-type bucket

The Multi-Functional Loader HMF 600 is the universal multipurpose loader for mining. Next to different buckets, with volumes of 0.3 m³ and 0.6 m³, there are a various of other tools and attachments for the HMF 600 available. Rapid attachment of various tools and use of the HMF 600 for loading, dinting, blast hole drilling, bolting and further applications is achieved by an innovative guick coupling device.

## Attachable drilling device

HMF 600 with drilling/bolting device

Box-type bucket

Box-type bucket with hydraulic hammers

Side-dump bucket

Backhoe bucket

Service platform

Drilling/bolting device

Cutter head

HMF 600 attachments

Manipulator

Hydraulic breakers

HAZEMAG & EPR GmbH Brokweg 75 · 48249 Dülmen, Germany

+49 2594 77 - 0 +49 2594 77 - 400

info@hazemag.de www.hazemag.com