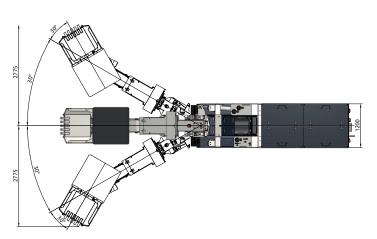

- uniform and smooth tramming
- automatic speed limitation in inclined roadways
- long service life of the tramming drives
- high operating reliability.

| Technical data                         | _                                                                                                 |
|----------------------------------------|---------------------------------------------------------------------------------------------------|
| Bucket capacity (side-dump bucket)     | 0.6 m <sup>3</sup>                                                                                |
| Bucket capacity<br>(box-type bucket)   | 0.3 m <sup>3</sup>                                                                                |
| Motor output                           | 55/63 kW                                                                                          |
| Tramming speed                         | 1.15 m/s                                                                                          |
| Gradeability (longitudinal)            | ±20.0 degrees                                                                                     |
| Gradeability (tranverse)               | ±8.0 degrees                                                                                      |
| Telescopic stroke of boom              | 700 mm                                                                                            |
| Breaking force at bucket tooth         | 40 kN                                                                                             |
| Penetrating force                      | 100 kN                                                                                            |
| Total weight approx.                   | 9,350 kg                                                                                          |
| Ground pressure                        | 0.1 MPa                                                                                           |
| Attachments<br>(quick coupling device) | <ul><li>hydraulic drilling/bolting device</li><li>hydraulic breaker</li><li>cutter head</li></ul> |
| Accessories                            | <ul><li>protective roof</li><li>cable reel</li><li>hydraulic winch</li></ul>                      |